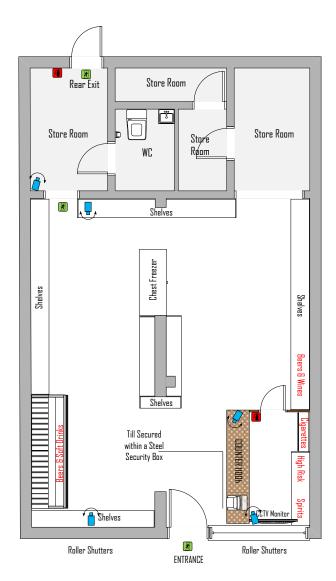

EUROPA MINI MARKET

| DRAWING PURPOSE:                                                                                                                                       | NAME OF PREMISES:  | PREMISES ADRESS:   |
|--------------------------------------------------------------------------------------------------------------------------------------------------------|--------------------|--------------------|
| PREMISES LICENCE APPLICATION                                                                                                                           | EUROPA MINI MARKET | 9 HOLMES MARKET    |
| DETAILS:                                                                                                                                               | SCALE:             | WHEATLEY HALL ROAD |
| This Drawing is not to be used for the purpose of building or shop fitting purposes and not to be used as an Architectural purposes. This Drawing is   | 1:100              | DONCASTER          |
| to used for the purpose of the submittal of a Premises Licence Application.<br>All measurements have been drawn using millimetres Alcohol and any High | DATE:              | DNI 2NE            |
| Risk Goods have been illustrated in red                                                                                                                | 21/01/2016         |                    |